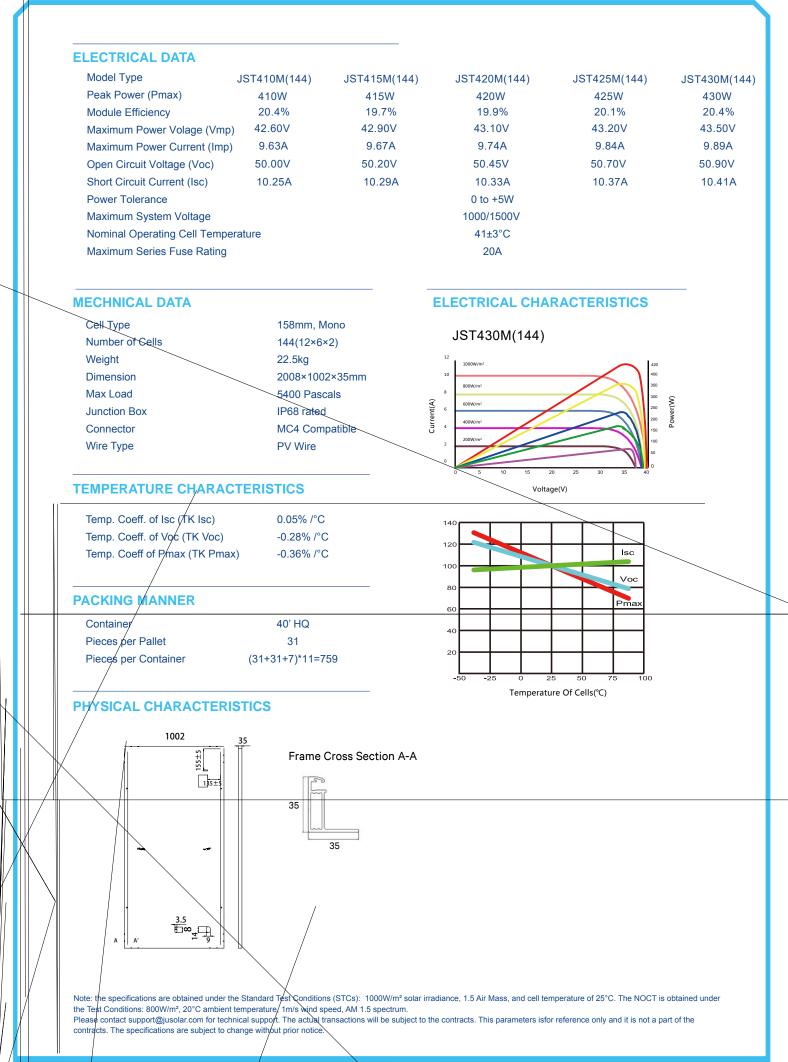

## JST410-430M(144)

High conversion efficiency High module efficiency to guarantee power output.

0 to +5W positive tolerance Detailed information in Electrical Specifications.

Self-cleaning glass Coating glass for self-cleaning, reduce surface dust.