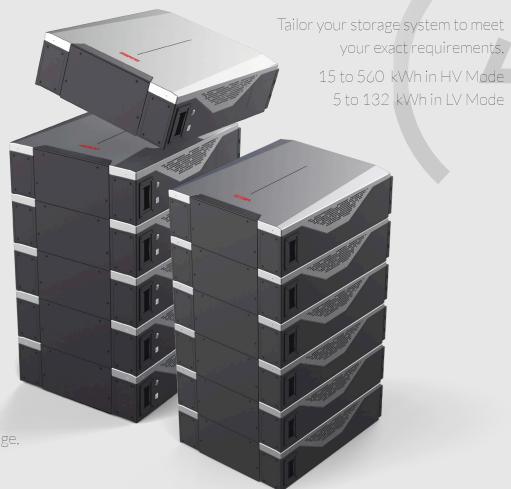

# High & Low Voltage. Same unit, multiple configurations.

Programmable as High or Low Voltage.
Wall mount | Floor mount | Stack
to suit your installation necessities.

SINGLE **CLUSTER** max 5 modules | wall or stacked

MULTIPLE **CLUSTERS** max 5 clusters | only stacked

 $\begin{array}{c} ^{\text{max}} \\ 132 \\ \text{kWh} \end{array}$ 

LOW VOLTAGE

5,3 to 132 kWh

HIGH VOLTAGE SINGLE **TOWER** 4 to 6 stacked modules **min** 

15,6 kWh

SINGLE **CLUSTER** 

max **62,4** kWh MULTIPLE **CLUSTERS** max 9 clusters

max **561,4** 